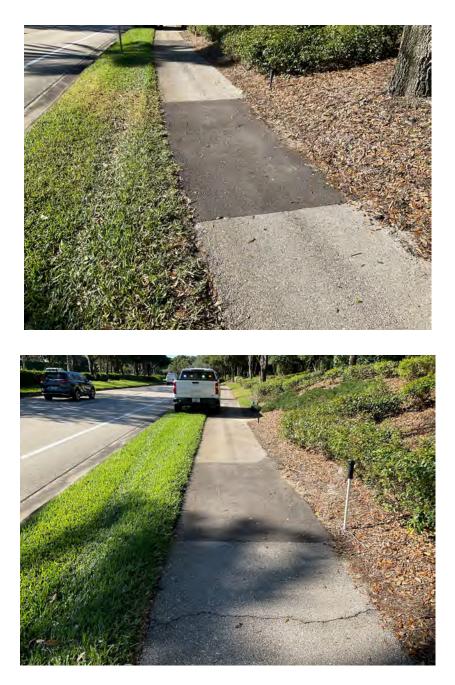

- 10. Landscape Report: GulfScapes Landscape Management Services
- 11. Consideration of GulfScapes Landscape Management Services, Proposals for Landscape Installations
  - A. Clock 1: Railroad Tracks East on Coconut Road to Spring Run Entrance [\$83,971.00]
  - B. Clock 2: Spring Run Entrance East on Coconut Road to Enrichment Center [\$88,712.00]
  - C. Clock 3: Enrichment Center Entrance East on Coconut Road to Lighthouse Bay Entrance [\$89,838.00]
  - D. Clock 4: Three Oaks and Coconut Light South on Imperial to End of Brooks [\$36,795.00]
  - E. Clock 5: Three Oaks and Coconut Light North on Three Oaks to Copperleaf Entrance [\$106,940.00]
  - F. Clock 6: Copperleaf Entrance North to Bridge [\$113,128.00]
  - G. Clock 7: Three Oaks Parkway Bridge, North to Williams Road [\$56,906.75]
  - H. Clock 8: 41 East on Coconut Road to Railroad Tracks [\$60,524.50]
  - I. Clocks 1-8 Maps and Locations
  - J. Proposal #3723 for Installation of Root Barriers [\$159,750.00]
    - Root Barriers to Completed Asphalt Repaired Locations
- 12. Consideration of Collier Paving & Concrete, Proposal #22-696 for Sidewalk Replacement Project [\$940,370.79]
- 13. Consideration of EarthBalance Littoral Planting and Lake Bank Restoration Proposal
- 14. Consideration of Anchor Marine Services, Inc., Proposal #2280 for the Installation of Geo-Filter<sup>™</sup> Tube Erosion Barrier [\$598,050.00]
- 15. Acceptance of Unaudited Financial Statements as of September 30, 2022
- 16. Approval of August 24, 2022 Joint Public Hearings and Regular Meeting Minutes
- 17. Staff Reports
  - A. District Counsel: Dan Cox, Esquire