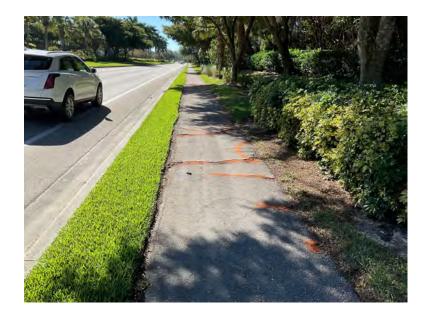

- 10. Landscape Report: GulfScapes Landscape Management Services
- 11. Consideration of GulfScapes Landscape Management Services, Proposals for Landscape Installations
  - A. Clock 1: Railroad Tracks East on Coconut Road to Spring Run Entrance [\$83,971.00]
  - B. Clock 2: Spring Run Entrance East on Coconut Road to Enrichment Center [\$88,712.00]
  - C. Clock 3: Enrichment Center Entrance East on Coconut Road to Lighthouse Bay Entrance [\$89,838.00]
  - D. Clock 4: Three Oaks and Coconut Light South on Imperial to End of Brooks [\$36,795.00]
  - E. Clock 5: Three Oaks and Coconut Light North on Three Oaks to Copperleaf Entrance [\$106,940.00]
  - F. Clock 6: Copperleaf Entrance North to Bridge [\$113,128.00]
  - G. Clock 7: Three Oaks Parkway Bridge, North to Williams Road [\$56,906.75]
  - H. Clock 8: 41 East on Coconut Road to Railroad Tracks [\$60,524.50]
  - I. Clocks 1-8 Maps and Locations
  - J. Proposal #3723 for Installation of Root Barriers [\$159,750.00]
    - Root Barriers to Completed Asphalt Repaired Locations
- 12. Consideration of Collier Paving & Concrete, Proposal #22-696 for Sidewalk Replacement Project [\$940,370.79]
- 13. Consideration of EarthBalance Littoral Planting and Lake Bank Restoration Proposal
- 14. Consideration of Anchor Marine Services, Inc., Proposal #2280 for the Installation of Geo-Filter<sup>™</sup> Tube Erosion Barrier [\$598,050.00]
- 15. Acceptance of Unaudited Financial Statements as of September 30, 2022
- 16. Approval of August 24, 2022 Joint Public Hearings and Regular Meeting Minutes
- 17. Staff Reports
  - A. District Counsel: Dan Cox, Esquire