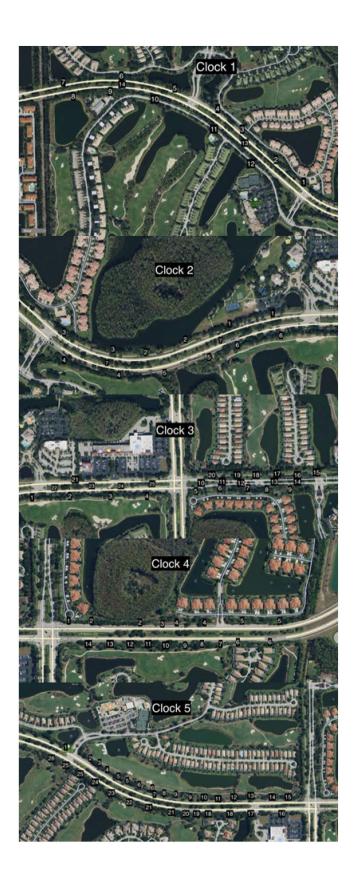

- 10. Landscape Report: GulfScapes Landscape Management Services
- 11. Consideration of GulfScapes Landscape Management Services, Proposals for Landscape Installations
  - A. Clock 1: Railroad Tracks East on Coconut Road to Spring Run Entrance [\$83,971.00]
  - B. Clock 2: Spring Run Entrance East on Coconut Road to Enrichment Center [\$88,712.00]
  - C. Clock 3: Enrichment Center Entrance East on Coconut Road to Lighthouse Bay Entrance [\$89,838.00]
  - D. Clock 4: Three Oaks and Coconut Light South on Imperial to End of Brooks [\$36,795.00]
  - E. Clock 5: Three Oaks and Coconut Light North on Three Oaks to Copperleaf Entrance [\$106,940.00]
  - F. Clock 6: Copperleaf Entrance North to Bridge [\$113,128.00]
  - G. Clock 7: Three Oaks Parkway Bridge, North to Williams Road [\$56,906.75]
  - H. Clock 8: 41 East on Coconut Road to Railroad Tracks [\$60,524.50]
  - I. Clocks 1-8 Maps and Locations
  - J. Proposal #3723 for Installation of Root Barriers [\$159,750.00]
    - Root Barriers to Completed Asphalt Repaired Locations
- 12. Consideration of Collier Paving & Concrete, Proposal #22-696 for Sidewalk Replacement Project [\$940,370.79]
- 13. Consideration of EarthBalance Littoral Planting and Lake Bank Restoration Proposal
- 14. Consideration of Anchor Marine Services, Inc., Proposal #2280 for the Installation of Geo-Filter<sup>™</sup> Tube Erosion Barrier [\$598,050.00]
- 15. Acceptance of Unaudited Financial Statements as of September 30, 2022
- 16. Approval of August 24, 2022 Joint Public Hearings and Regular Meeting Minutes
- 17. Staff Reports
  - A. District Counsel: Dan Cox, Esquire