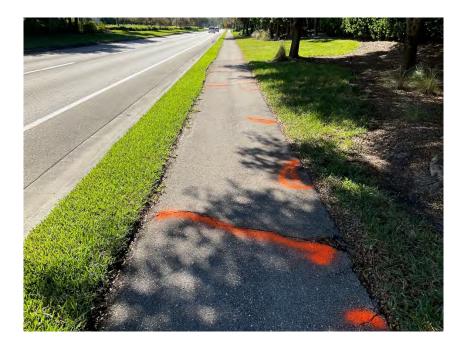

- 10. Landscape Report: GulfScapes Landscape Management Services
- 11. Consideration of GulfScapes Landscape Management Services, Proposals for Landscape Installations
  - A. Clock 1: Railroad Tracks East on Coconut Road to Spring Run Entrance [\$83,971.00]
  - B. Clock 2: Spring Run Entrance East on Coconut Road to Enrichment Center [\$88,712.00]
  - C. Clock 3: Enrichment Center Entrance East on Coconut Road to Lighthouse Bay Entrance [\$89,838.00]
  - D. Clock 4: Three Oaks and Coconut Light South on Imperial to End of Brooks [\$36,795.00]
  - E. Clock 5: Three Oaks and Coconut Light North on Three Oaks to Copperleaf Entrance [\$106,940.00]
  - F. Clock 6: Copperleaf Entrance North to Bridge [\$113,128.00]
  - G. Clock 7: Three Oaks Parkway Bridge, North to Williams Road [\$56,906.75]
  - H. Clock 8: 41 East on Coconut Road to Railroad Tracks [\$60,524.50]
  - I. Clocks 1-8 Maps and Locations
  - J. Proposal #3723 for Installation of Root Barriers [\$159,750.00]
    - Root Barriers to Completed Asphalt Repaired Locations
- 12. Consideration of Collier Paving & Concrete, Proposal #22-696 for Sidewalk Replacement Project [\$940,370.79]
- 13. Consideration of EarthBalance Littoral Planting and Lake Bank Restoration Proposal
- 14. Consideration of Anchor Marine Services, Inc., Proposal #2280 for the Installation of Geo-Filter<sup>™</sup> Tube Erosion Barrier [\$598,050.00]
- 15. Acceptance of Unaudited Financial Statements as of September 30, 2022
- 16. Approval of August 24, 2022 Joint Public Hearings and Regular Meeting Minutes
- 17. Staff Reports
  - A. District Counsel: Dan Cox, Esquire