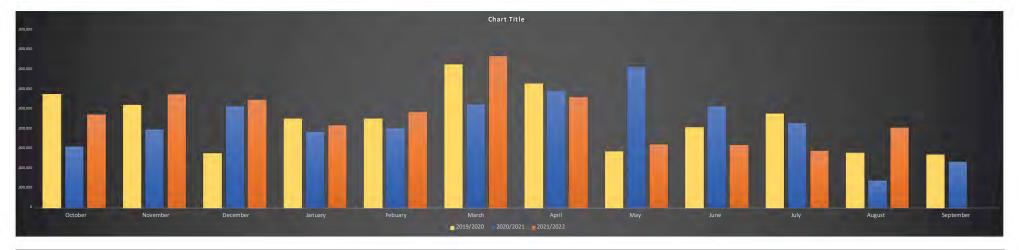

| William Stoehr     | IN PERSON | No |
|--------------------|-----------|----|
| James Merritt      | IN PERSON | No |
| Sandra Varnum      | IN PERSON | No |
| Rollin Crawford    | IN PERSON | No |
| Bill Docherty, Jr. | IN PERSON | No |