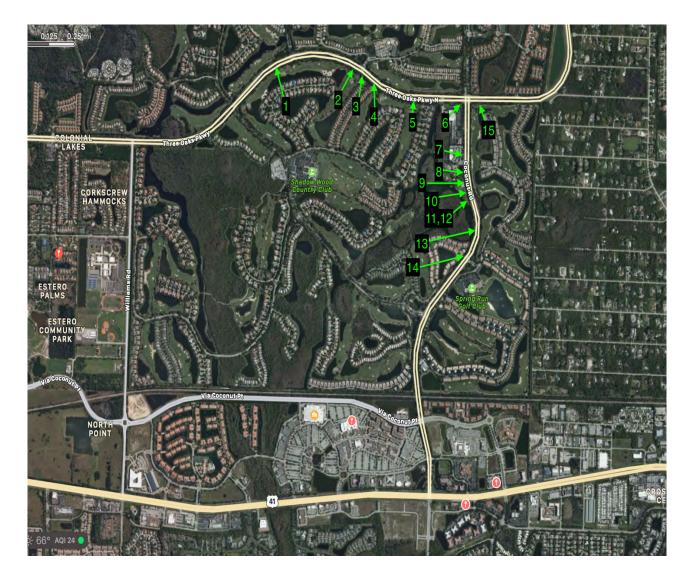

- 10. Landscape Report: GulfScapes Landscape Management Services
- 11. Consideration of GulfScapes Landscape Management Services, Proposals for Landscape Installations
  - A. Clock 1: Railroad Tracks East on Coconut Road to Spring Run Entrance [\$83,971.00]
  - B. Clock 2: Spring Run Entrance East on Coconut Road to Enrichment Center [\$88,712.00]
  - C. Clock 3: Enrichment Center Entrance East on Coconut Road to Lighthouse Bay Entrance [\$89,838.00]
  - D. Clock 4: Three Oaks and Coconut Light South on Imperial to End of Brooks [\$36,795.00]
  - E. Clock 5: Three Oaks and Coconut Light North on Three Oaks to Copperleaf Entrance [\$106,940.00]
  - F. Clock 6: Copperleaf Entrance North to Bridge [\$113,128.00]
  - G. Clock 7: Three Oaks Parkway Bridge, North to Williams Road [\$56,906.75]
  - H. Clock 8: 41 East on Coconut Road to Railroad Tracks [\$60,524.50]
  - I. Clocks 1-8 Maps and Locations
  - J. Proposal #3723 for Installation of Root Barriers [\$159,750.00]
    - Root Barriers to Completed Asphalt Repaired Locations
- 12. Consideration of Collier Paving & Concrete, Proposal #22-696 for Sidewalk Replacement Project [\$940,370.79]
- 13. Consideration of EarthBalance Littoral Planting and Lake Bank Restoration Proposal
- 14. Consideration of Anchor Marine Services, Inc., Proposal #2280 for the Installation of Geo-Filter<sup>™</sup> Tube Erosion Barrier [\$598,050.00]
- 15. Acceptance of Unaudited Financial Statements as of September 30, 2022
- 16. Approval of August 24, 2022 Joint Public Hearings and Regular Meeting Minutes
- 17. Staff Reports
  - A. District Counsel: Dan Cox, Esquire