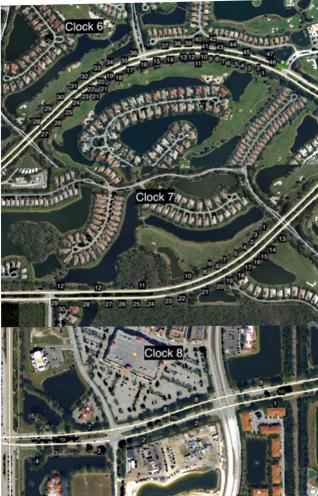

- 10. Landscape Report: GulfScapes Landscape Management Services
- 11. Consideration of GulfScapes Landscape Management Services, Proposals for Landscape Installations
  - A. Clock 1: Railroad Tracks East on Coconut Road to Spring Run Entrance [\$83,971.00]
  - B. Clock 2: Spring Run Entrance East on Coconut Road to Enrichment Center [\$88,712.00]
  - C. Clock 3: Enrichment Center Entrance East on Coconut Road to Lighthouse Bay Entrance [\$89,838.00]
  - D. Clock 4: Three Oaks and Coconut Light South on Imperial to End of Brooks [\$36,795.00]
  - E. Clock 5: Three Oaks and Coconut Light North on Three Oaks to Copperleaf Entrance [\$106,940.00]
  - F. Clock 6: Copperleaf Entrance North to Bridge [\$113,128.00]
  - G. Clock 7: Three Oaks Parkway Bridge, North to Williams Road [\$56,906.75]
  - H. Clock 8: 41 East on Coconut Road to Railroad Tracks [\$60,524.50]
  - I. Clocks 1-8 Maps and Locations
  - J. Proposal #3723 for Installation of Root Barriers [\$159,750.00]
    - Root Barriers to Completed Asphalt Repaired Locations
- 12. Consideration of Collier Paving & Concrete, Proposal #22-696 for Sidewalk Replacement Project [\$940,370.79]
- 13. Consideration of EarthBalance Littoral Planting and Lake Bank Restoration Proposal
- 14. Consideration of Anchor Marine Services, Inc., Proposal #2280 for the Installation of Geo-Filter<sup>™</sup> Tube Erosion Barrier [\$598,050.00]
- 15. Acceptance of Unaudited Financial Statements as of September 30, 2022
- 16. Approval of August 24, 2022 Joint Public Hearings and Regular Meeting Minutes
- 17. Staff Reports
  - A. District Counsel: Dan Cox, Esquire