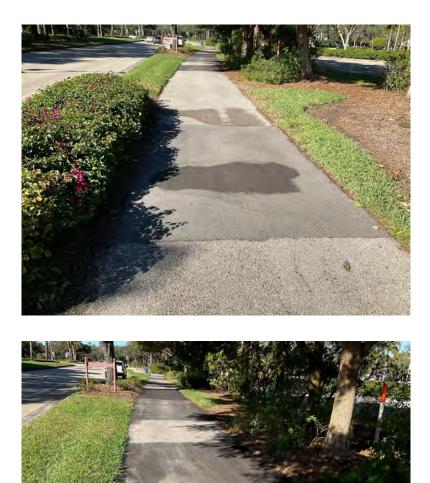

- 10. Landscape Report: GulfScapes Landscape Management Services
- 11. Consideration of GulfScapes Landscape Management Services, Proposals for Landscape Installations
  - A. Clock 1: Railroad Tracks East on Coconut Road to Spring Run Entrance [\$83,971.00]
  - B. Clock 2: Spring Run Entrance East on Coconut Road to Enrichment Center [\$88,712.00]
  - C. Clock 3: Enrichment Center Entrance East on Coconut Road to Lighthouse Bay Entrance [\$89,838.00]
  - D. Clock 4: Three Oaks and Coconut Light South on Imperial to End of Brooks [\$36,795.00]
  - E. Clock 5: Three Oaks and Coconut Light North on Three Oaks to Copperleaf Entrance [\$106,940.00]
  - F. Clock 6: Copperleaf Entrance North to Bridge [\$113,128.00]
  - G. Clock 7: Three Oaks Parkway Bridge, North to Williams Road [\$56,906.75]
  - H. Clock 8: 41 East on Coconut Road to Railroad Tracks [\$60,524.50]
  - I. Clocks 1-8 Maps and Locations
  - J. Proposal #3723 for Installation of Root Barriers [\$159,750.00]
    - Root Barriers to Completed Asphalt Repaired Locations
- 12. Consideration of Collier Paving & Concrete, Proposal #22-696 for Sidewalk Replacement Project [\$940,370.79]
- 13. Consideration of EarthBalance Littoral Planting and Lake Bank Restoration Proposal
- 14. Consideration of Anchor Marine Services, Inc., Proposal #2280 for the Installation of Geo-Filter<sup>™</sup> Tube Erosion Barrier [\$598,050.00]
- 15. Acceptance of Unaudited Financial Statements as of September 30, 2022
- 16. Approval of August 24, 2022 Joint Public Hearings and Regular Meeting Minutes
- 17. Staff Reports
  - A. District Counsel: Dan Cox, Esquire